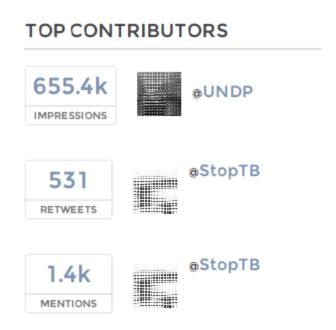

## CONTRIBUTORS / FOLLOWERS

 Such as contributors who have engaged the most with your content and generated the highest exposure.