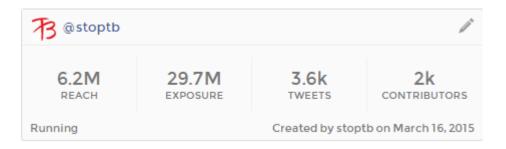

# @ STOPTB

Source of data: TweetReachPro during March16-26 2015

## STOPTB SNAPSHOT

TWEETREACH SNAPSHOT FOR

@stoptb

**ESTIMATED REACH** 

2,712,372

**ACCOUNTS REACHED** 