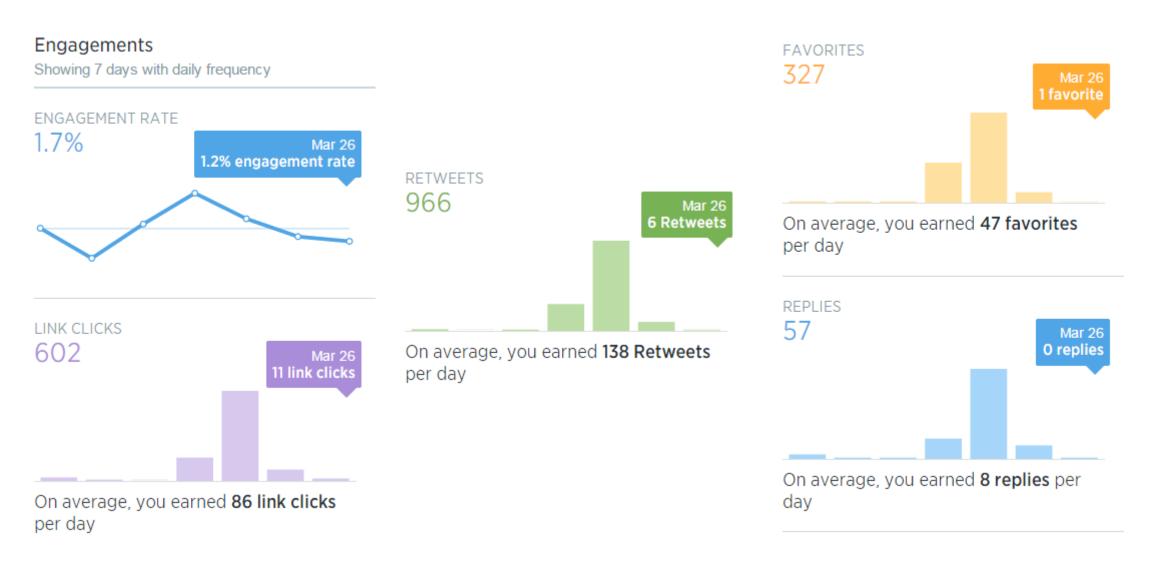

2 impressions each.

















Received User A's Tweet 1 impression each

Received Both Tweets 2 impressions each

Received User B's Tweet 1 impression each



# © STOP TB ON WORLD TB DAY

#### Your Tweets earned 170.4K impressions over this 7 day period



YOUR TWEETS
During this 7 day period, you earned
24.5K impressions per day.



## STOPTB SNAPSHOT

TWEETREACH SNAPSHOT FOR

@stoptb

**ESTIMATED REACH** 

2,712,372

**ACCOUNTS REACHED** 

#### **EXPOSURE**





## © STOP TB ON #WORLDTBDAY



StopTB Impressions on #worldtbday 1.2M

 TOP CONTRIBUTORS

 IMPRESSIONS

 WHO
 41,755,678

 UN
 34,677,560

 timesofindia
 28,247,164

 guardian
 17,016,946

 gatesfoundation
 12,843,218

WHO Impressions on #worldtbday 41M



### ENGAGEMENT RATE: RETWEETS AND REPLIES, AVERAGE RETWEETS RATE





## CONTRIBUTORS / FOLLOWERS

 Such as contributors who have engaged the most with your content and generated the highest exposure.







## TOP TWEETS

Top Tweet earned 74.4K impressions

Only 1 in 10 people living with multi-drug resistant TB successfully treated.

#WorldTBDay tinyurl.com/oaew7zd
pic.twitter.com/Xak2kmbs0T



**♠**4 **₺**3 176 **★**54

View Tweet details

View all Tweet activity

**Top mention** earned 1,537 engagements



#### **United Nations**

@UN · Mar 23

Reach. Treat. Cure everyone. Tuesday is #WorldTBDay. New @StopTB infographic: tinyurl.com/k9cghjp pic.twitter.com/kHbzdYu4s0

♠ 12 **£3** 274 ★ 120

View Tweet

Top media Tweet earned 10.2K impressions

Check out a new infographic on TB tinyurl.com/oaew7zd #WorldTBDay pic.twitter.com/AHMFI6BAnb



## WHAT EXCI