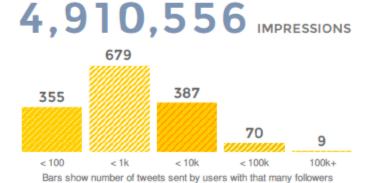

## © STOP TB ON #WORLDTBDAY

StopTB Impressions on #worldtbday 1.2M

 TOP CONTRIBUTORS

 IMPRESSIONS

 WHO
 41,755,678

 UN
 34,677,560

 timesofindia
 28,247,164

 guardian
 17,016,946