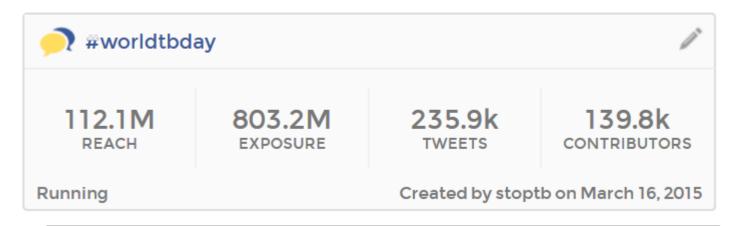

## **#WORLDTBDAY**

Source of data: TweetReachPro during March16-26 2015

2014

921 575 10,882,443 27,446,073 posts users reach • impressions • There were nearly 1000 tweets an hour and we reached over 10 million unique viewers with the #WorldTBDay hashtag.