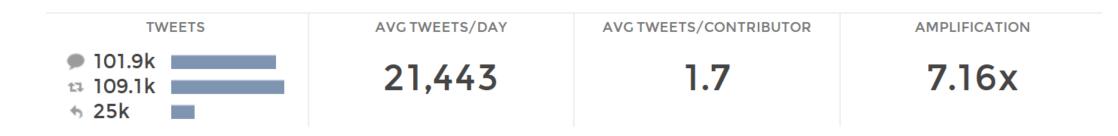

#### Your Tweets earned 170.4K impressions over this 7 day period

YOUR TWEETS
During this 7 day period, you earned
24.5K impressions per day.

## STOPTB SNAPSHOT

TWEETREACH SNAPSHOT FOR

@stoptb

**ESTIMATED REACH** 

2,712,372

**ACCOUNTS REACHED** 