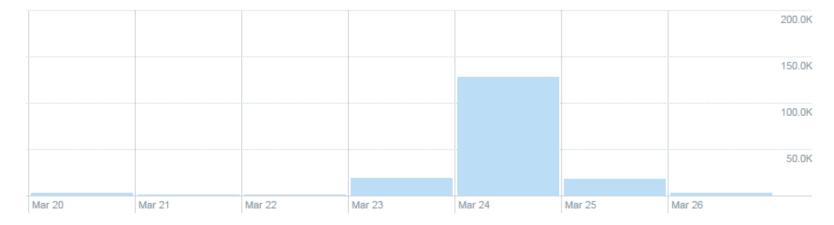

#### Your Tweets earned 170.4K impressions over this 7 day period

YOUR TWEETS
During this 7 day period, you earned
24.5K impressions per day.