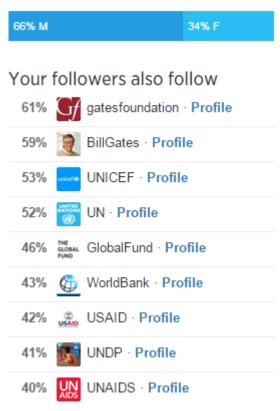

## CONTRIBUTORS / FOLLOWERS

 Such as contributors who have engaged the most with your content and generated the highest exposure.