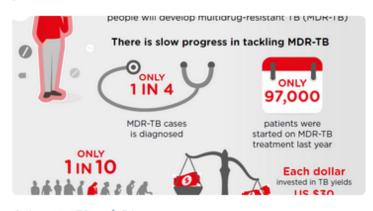

#### Stop TB Partnership @StopTB · Mar 24

Our apologies! Pls use this updated link to disseminate our infographic tinyurl.com/oaew7zd Rectified: 1 in 4 MDR-TB cases diagnosed

- 1. Infographics get maximum traction.
  - 2. Link to influential contributors
    - 3. Numbers are popular.
  - 4. Aspirational tweets are great.
    - 5. Photographs are popular.
- 6. Separate twitter handles/ hashtags for TB REACH & GDF?
  - 7. Apologies on social media work
- 8. Pays to be transparent and honest